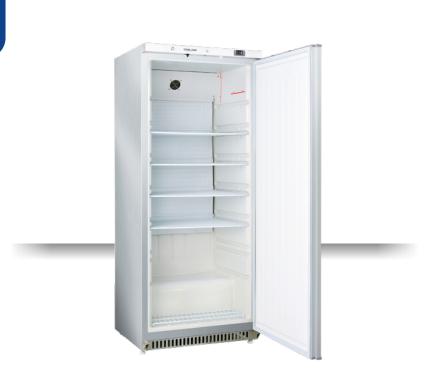

# CRX 6

## **GENERAL FEATURES**

|                                                           | • |
|-----------------------------------------------------------|---|
| S/S external cabinet, thermoformed internally             | • |
| Roll-bond evaporator system with fan assisted cooling     | • |
| Automatic compressor cycle defrost                        | • |
| Foaming Agent Cyclopentane (70mm per side)                | • |
| Digital Thermostat                                        | • |
| Opening door alarm/High temperature alarm                 | • |
| Removable Gasket                                          | • |
| Door: Self closing and reversible door fitted as standard | • |
| Lock and main switch fitted as standard                   | • |
| Adjustable shelves GN2/1: 4 Pcs + 1 Pcs Bottom            | • |
| N.2 Adjustable feet + N.2 Rollers at the back             | • |
| Energy efficiency class: A                                | • |
|                                                           |   |