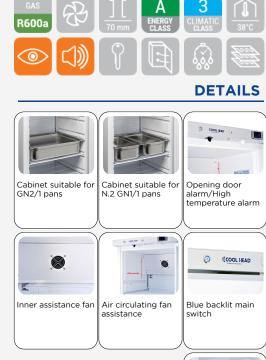

## **GENERAL FEATURES**

|                                                           | • |
|-----------------------------------------------------------|---|
| S/S external cabinet, thermoformed internally             | • |
| Roll-bond evaporator system with fan assisted cooling     | • |
| Automatic compressor cycle defrost                        | • |
| Foaming Agent Cyclopentane (70mm per side)                | • |
| Digital Thermostat                                        | • |
| Opening door alarm/High temperature alarm                 | • |
| Removable Gasket                                          | • |
| Door: Self closing and reversible door fitted as standard | • |
| Lock and main switch fitted as standard                   | • |
| Adjustable shelves GN2/1: 4 Pcs + 1 Pcs Bottom            | • |
| N.2 Adjustable feet + N.2 Rollers at the back             | • |
| Energy efficiency class: A                                | • |
|                                                           |   |